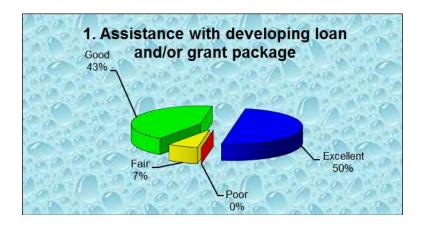

# **State Revolving Loan Fund and Grant Program**

## **State Revolving Loan Fund and Grant Program**