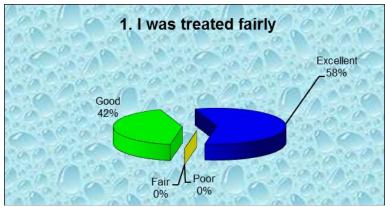

## **Annual Customer Service Survey Results for 2015**

The Maine Department of Environmental Protection Division of Water Quality Management regulates the discharge of wastewater to waters of the state through the Maine Pollutant Discharge Elimination System program (MEPDES) that implements the Clean Water Act, and the state Waste Discharge License program (WDL) that implements State law.

In January 2016, a customer service survey was mailed to approximately 400 licensed dischargers to gather feedback on the Department's performance in implementing these, and associated, programs.

95 surveys were returned to the Department. The results of those surveys are contained in this report.