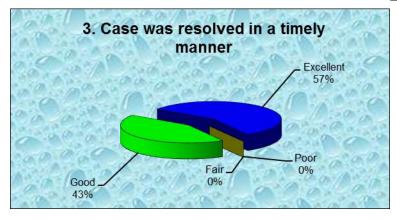

## **Annual Customer Service Survey Results for 2015**

The Maine Department of Environmental Protection Division of Water Quality Management regulates the discharge of wastewater to waters of the state through the Maine Pollutant Discharge Elimination System program (MEPDES) that implements the Clean Water Act, and the state Waste Discharge License program (WDL) that implements State law.

In January 2016, a customer service survey was mailed to approximately 400 licensed dischargers to gather feedback on the Department's performance in implementing these, and associated, programs.

95 surveys were returned to the Department. The results of those surveys are contained in this report.