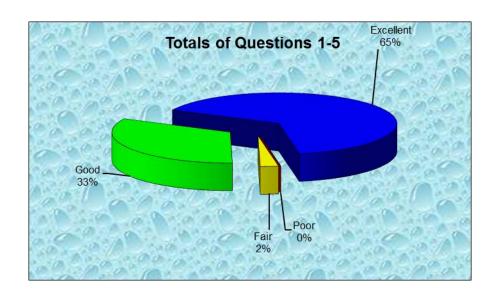

## **Annual Customer Service Survey Results for 2015**

The Maine Department of Environmental Protection Division of Water Quality Management regulates the discharge of wastewater to waters of the state through the Maine Pollutant Discharge Elimination System program (MEPDES) that implements the Clean Water Act, and the state Waste Discharge License program (WDL) that implements State law.

In January 2016, a customer service survey was mailed to approximately 400 licensed dischargers to gather feedback on the Department's performance in implementing these, and associated, programs.

95 surveys were returned to the Department. The results of those surveys are contained in this report.