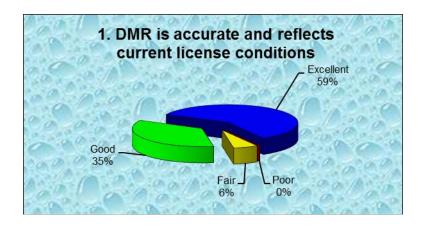

on System program (MEPDES) that implements the Clean Water Act, and the state Waste Discharge License program (WDL) that implements State law.

In January 2016, a customer service survey was mailed to approximately 400 licensed dischargers to gather feedback on the Department's performance in implementing these, and associated, programs.

95 surveys were returned to the Department. The results of those surveys are contained in this report.

For additional information, please contact:

Sincerely,

BRIAN KAVANAH, Director

Division of Water Quality Management

Bureau of Water Quality

Maine Department of Environmental Protection

Station 17

Augusta, ME 04333

(207) 287-7700

brian.w.kavanah@maine.gov

www.state.me.us/dep

# **Permitting**







## **Permitting**







# **Compliance**







# **Compliance**









#### **Technical Assistance**







#### **Technical Assistance**





## **Enforcement**







#### **Enforcement**









## **Enforcement**



# **Combined Sewer Overflow Program**







# **Combined Sewer Overflow Program**





# **State Revolving Loan Fund and Grant Program**







## **State Revolving Loan Fund and Grant Program**