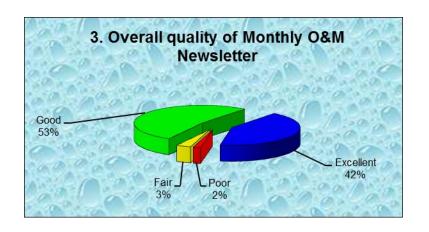

nse program (WDL) that implements State law.

In January 2016, a customer service survey was mailed to approximately 400 licensed dischargers to gather feedback on the Department's performance in implementing these, and associated, programs.

95 surveys were returned to the Department. The results of those surveys are contained in this report.

For additional information, please contact:

Sincerely,

BRIAN KAVANAH, Director

Division of Water Quality Management

Bureau of Water Quality

Maine Department of Environmental Protection

Station 17

Augusta, ME 04333

(207) 287-7700

brian.w.kavanah@maine.gov

www.state.me.us/dep

# **Permitting**







## **Permitting**







# **Compliance**







# **Compliance**









#### **Technical Assistance**







#### **Technical Assistance**





## **Enforcement**







#### **Enforcement**









## **Enforcement**



# **Combined Sewer Overflow Program**







# **Combined Sewer Overflow Program**





# **State Revolving Loan Fund and Grant Program**







## **State Revolving Loan Fund and Grant Program**