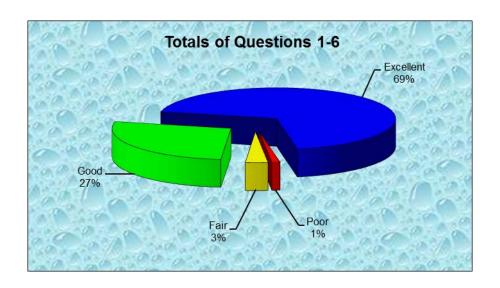

## **Annual Customer Service Survey Results for 2015**

The Maine Department of Environmental Protection Division of Water Quality Management regulates the discharge of wastewater to waters of the state through the Maine Pollutant Discharge Elimination System program (MEPDES) that implements the Clean Water Act, and the state Waste Discharge License program (WDL) that implements State law.

In January 2016, a customer service survey was mailed to approximately 400 licensed dischargers to gather feedback on the Department's performance in implementing these, and associated, programs.

95 surveys were returned to the Department. The results of those surveys are contained in this report.