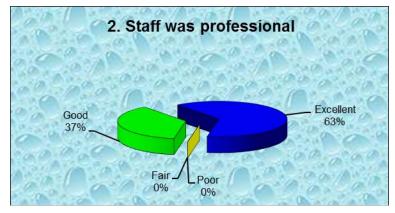

## **Annual Customer Service Survey Results for 2015**

The Maine Department of Environmental Protection Division of Water Quality Management regulates the discharge of wastewater to waters of the state through the Maine Pollutant Discharge Elimination System program (MEPDES) that implements the Clean Water Act, and the state Waste Discharge License program (WDL) that implements State law.

In January 2016, a customer service survey was mailed to approximately 400 licensed dischargers to gather feedback on the Department's performance in implementing these, and associated, programs.

95 surveys were returned to the Department. The results of those surveys are contained in this report.