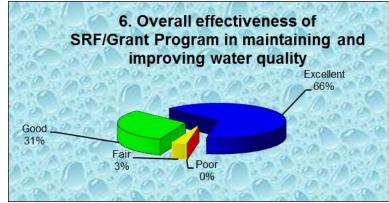

# **State Revolving Loan Fund and Grant Program**

## **State Revolving Loan Fund and Grant Program**