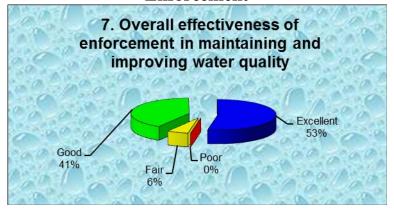

e survey was mailed to approximately 400 licensed dischargers to gather feedback on the Department's performance in implementing these, and associated, programs.

95 surveys were returned to the Department. The results of those surveys are contained in this report.

For additional information, please contact:

Sincerely,

BRIAN KAVANAH, Director

Division of Water Quality Management

Bureau of Water Quality

Maine Department of Environmental Protection

Station 17

Augusta, ME 04333

(207) 287-7700

brian.w.kavanah@maine.gov

www.state.me.us/dep

# **Permitting**







## **Permitting**







# **Compliance**







# **Compliance**









#### **Technical Assistance**







#### **Technical Assistance**





## **Enforcement**







#### **Enforcement**









## **Enforcement**



# **Combined Sewer Overflow Program**







# **Combined Sewer Overflow Program**





# **State Revolving Loan Fund and Grant Program**







## **State Revolving Loan Fund and Grant Program**