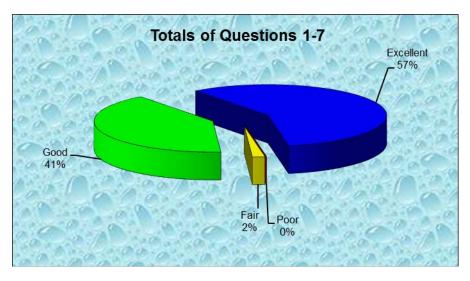

## **Annual Customer Service Survey Results for 2015**

The Maine Department of Environmental Protection Division of Water Quality Management regulates the discharge of wastewater to waters of the state through the Maine Pollutant Discharge Elimination System program (MEPDES) that implements the Clean Water Act, and the state Waste Discharge License program (WDL) that implements State law.

In January 2016, a customer service survey was mailed to approximately 400 licensed dischargers to gather feedback on the Department's performance in implementing these, and associated, programs.

95 surveys were returned to the Department. The results of those surveys are contained in this report.