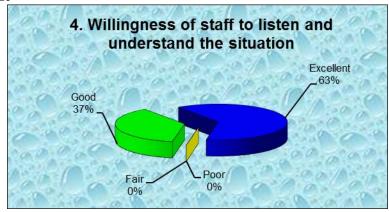

## **Annual Customer Service Survey Results for 2015**

The Maine Department of Environmental Protection Division of Water Quality Management regulates the discharge of wastewater to waters of the state through the Maine Pollutant Discharge Elimination System program (MEPDES) that implements the Clean Water Act, and the state Waste Discharge License program (WDL) that implements State law.

In January 2016, a customer service survey was mailed to approximately 400 licensed dischargers to gather feedback on the Department's performance in implementing these, and associated, programs.

95 surveys were returned to the Department. The results of those surveys are contained in this report.