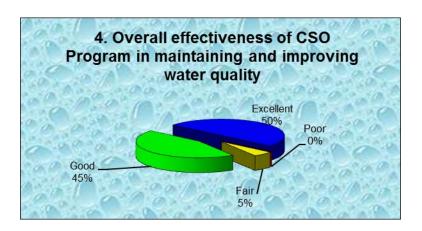

Department's performance in implementing these, and associated, programs.

95 surveys were returned to the Department. The results of those surveys are contained in this report.

For additional information, please contact:

Sincerely,

BRIAN KAVANAH, Director

Division of Water Quality Management

Bureau of Water Quality

Maine Department of Environmental Protection

Station 17

Augusta, ME 04333

(207) 287-7700

brian.w.kavanah@maine.gov

www.state.me.us/dep

# **Permitting**







## **Permitting**







# **Compliance**







# **Compliance**









#### **Technical Assistance**







#### **Technical Assistance**





## **Enforcement**







#### **Enforcement**









## **Enforcement**



# **Combined Sewer Overflow Program**







# **Combined Sewer Overflow Program**





# **State Revolving Loan Fund and Grant Program**







## **State Revolving Loan Fund and Grant Program**